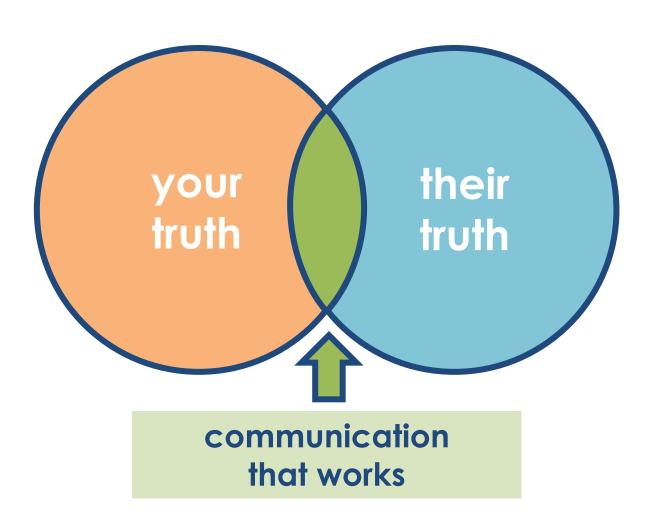

## keys to being heard

- ✓ Being a listener first, talker second
- ✓ Building relationships DAILY through sharing
- ✓ Taking actions that demonstrate authenticity and values
- ✓ Providing access to ...
  - ... intercept information
  - ... engage in experiences to discover you, your brand your world.